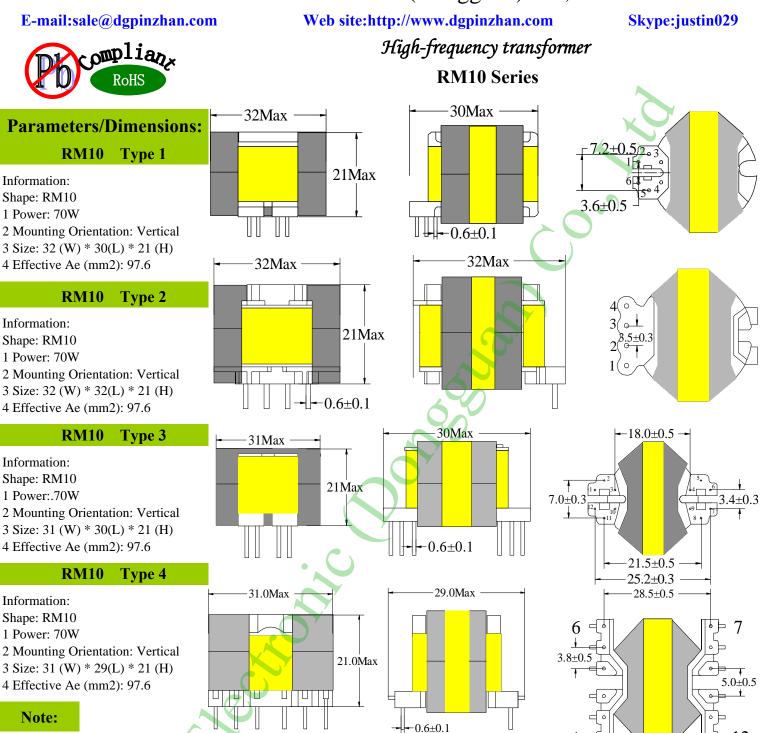

## RM series high-frequency transformer features:

Magnetic shielding effect, anti-interference ability, magnetic flux leakage small, distributed capacitance low, skeleton with multiple pin, multiple output transformer can be designed, high-density mounting. However, poor heat dissipation, higher safety costs.